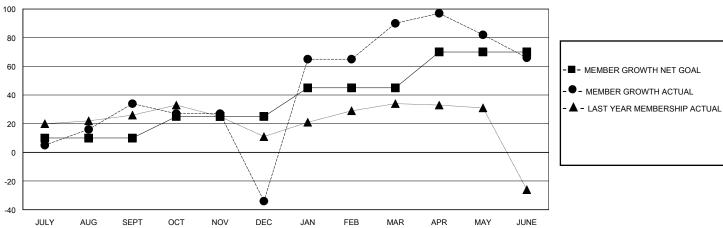

## District 4 L2

Results as of: 6/30/2020

| GMT: | LOCATION CALIFORNIA | GMT CA |
|------|---------------------|--------|

| Clubs                 |               |           |               | Members               |                        |                         |                                                    |  |
|-----------------------|---------------|-----------|---------------|-----------------------|------------------------|-------------------------|----------------------------------------------------|--|
| RESULTS FOR 2019-2020 |               |           |               | RESULTS FOR 2019-2020 |                        |                         |                                                    |  |
| QUARTER               | NEW CLUB GOAL | NEW CLUBS | DROPPED CLUBS | QUARTER MEMB          | SER GROWTH NET<br>GOAL | MEMBER GROWTH<br>ACTUAL | DROPPED<br>MEMBERS ACTUAL<br>(including transfers) |  |
| JULY/AUG/SEPT         | 0             | 0         | 0             | JULY/AUG/SEPT         | 10                     | 73                      | 33                                                 |  |
| OCT/NOV/DEC           | 1             | 0         | 2             | OCT/NOV/DEC           | 15                     | 50                      | 105                                                |  |
| JAN/FEB/MAR           | 0             | 1         | 0             | JAN/FEB/MAR           | 20                     | 188                     | 41                                                 |  |
| APR/MAY/JUNE          | 1             | 0         | 0             | APR/MAY/JUNE          | 25                     | 29                      | 50                                                 |  |